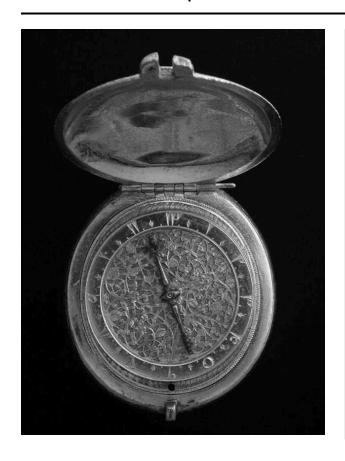

## Description

Gilt metal, verge movement, engraved with foliage, pierced foliate pillars, backplate and dial overlaid with silver engraved flowers and foliage, case engraved overall with flowers, with gilt-metal chased crank key. Movement: four pierced foliate scroll pillars backplate covered by silver grille engraved with leafy vines and flowers incorporating regulating ring for mainspring arbor with click and paul between pillar plate and spring barrel.

wheel and spring barrel engraved with flowering vines as is verge potence, gut fusee, cock with circular pierced foliate scroll table, triangular foot, large turned steel screw securing fusee stopwork.